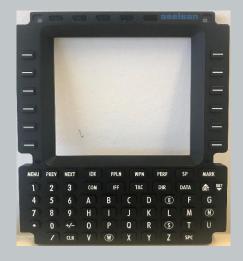

## **Control Panels**

## **APPLICABLE PLATFORMS**

Control Panels, designed and manufactured by LEONARDO TURKEY, are especially used in the fixed and rotary wing air platforms and land plaftorms. Many subsystems such as flight control, fire test, fuel system, ice and rain protection systems, electrical and lighting systems in air platforms are controlled via control panels located in the front and rear cockpit.