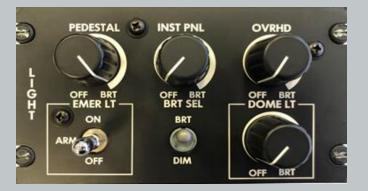

## **Control Panels**

## **TECHNICAL PROPERTIES**

**Emission Color:** NVIS Green A, Blue Filtered White, Red or Instrument and Panel Lighting (IPL) – White as per standard SAE AS 7788

Light Source: LED or Filament Lamps

**Class:** Class 1, Class 2 Surface Finish Black or Gray per SAE-AS7788

**Dimming Characteristics:** PWM (Pulse Width Modulation), Variable Voltage Control

Optical Standards: MIL-STD-3009, SAE AS 7788

Hardware Design Assurance Certification: DO-254B

**Environmental Conditions:** DO-160G, MIL-STD-810G