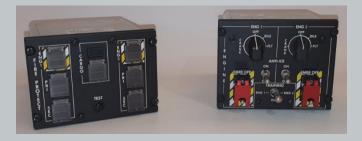

## **Control Panels**

## **APPLICABLE PLATFORMS**

Control Panels, designed and manufactured by LEONARDO TURKEY, are especially used in the fixed and rotary wing air platforms and land plaftorms. Many subsystems such as flight control, fire test, fuel system, ice and rain protection systems, electrical and lighting systems in air platforms are controlled via control panels located in the front and rear cockpit.