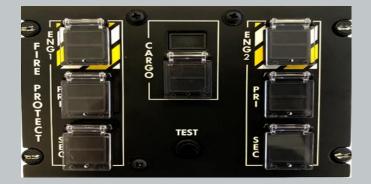

## **Control Panels**

## **APPLICABLE PLATFORMS**

Control Panels, designed and manufactured by LEONARDO TURKEY, are especially used in the fixed and rotary wing air platforms and land plaftorms. Many subsystems such as flight control, fire test, fuel system, ice and rain protection systems, electrical and lighting systems in air platforms are controlled via control panels located in the front and rear cockpit.